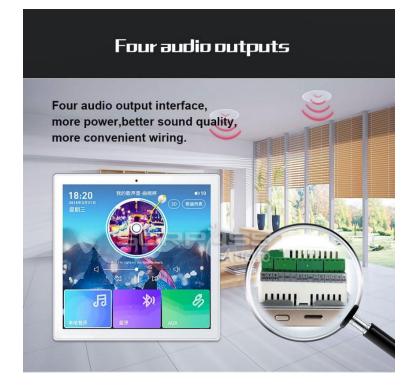

et the time to automatically play the message content 2. Support power on automatically play songs 3. Power-off memory function: remember the state played before the last shutdown 4. Sound function: support ordinary, rock, classical, jazz, pop and other sound effects 5. Support trigger doorbell function, DB+GND 6. Support linkage trigger to play music, GND+ trigger playback 7. Support linkage triggering boot, GND+ trigger playback, expenditure trigger shutdown, GND+ timing output 8. Supports timing output level signal linkage with other devices, GND+ timing output 9. Time switch machine, custom timing boot song





### Fabulous Various Functions





#### Power-off Memory Function

Support U disk/ TF card playback. Support MP3,WAV,WMA,FLAC,APE,DTS, ACC,AC3,OGG and other audio formats.







#### Professional Stereo HiFi Sound Adjust

Fabulous sound effects control Follow your mood, Follow your heart



#### Doorbell function

Tigger the doorbell interface, press the doorbell, the indoor speaker will play the doorbell ringtone, convenient and practical.





## FM Audio

FM radio function and radio storage ability varies from different countries' local situations.



### Music ələrm clock















#### Two colors are avsilable



White



Gold

#### **Product parameters :**





# Application



living room

coffee shop



**Beauty Shop** 

office



rest room

gym