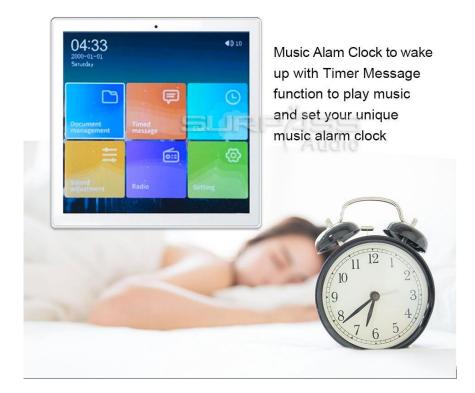

t, GND+ trigger playback, expenditure trigger shutdown, GND+ timing output 8. Supports timing output level signal linkage with other devices, GND+ timing output 9. Time switch machine, custom timing boot song





### Fabulous Various Functions





#### Power-off Memory Function

Support U disk/ TF card playback. Support MP3,WAV,WMA,FLAC,APE,DTS, ACC,AC3,OGG and other audio formats.







#### Professional Stereo HiFi Sound Adjust

Fabulous sound effects control Follow your mood, Follow your heart



#### Doorbell function

Tigger the doorbell interface, press the doorbell, the indoor speaker will play the doorbell ringtone, convenient and practical.





## FM Audio

FM radio function and radio storage ability varies from different countries' local situations.



### Music ələrm clock















#### Two colors are avsilable



White



Gold

#### **Product parameters :**





# Application



living room

coffee shop



**Beauty Shop** 

office



rest room

gym