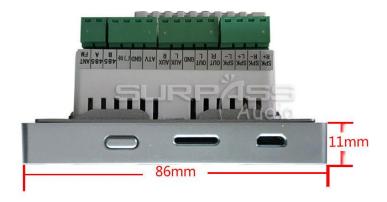

# Smart Home Audio System Music Player 2,4 Channel Wall Amplifier

Smart Home Audio System Music Player 2,4 Channel Wall Amplifier Specifications: Output Power: RMS 2x25W or RMS 4x20W Output Impedance: 4-8Ω T.H.D.: 0.03% Frequency Response: 20Hz-20KHz Audio S/N: 98dB Memory Card: up to 32G Size: 86\*86\*11mm Smart Home Audio System Music Player 2,4 Channel Wall Amplifier Funtions: 1. Timed message: set the time to automatically play the message content 2. Support power on automatically play songs 3. Power-off memory function: remember the state played before the last shutdown 4. Sound function: support ordinary, rock, classical, jazz, pop and other sound effects 5. Support trigger doorbell function, DB+GND 6. Support linkage trigger to play music, GND+ trigger playback 7. Support linkage triggering boot, GND+ trigger playback, expenditure trigger shutdown, GND+ timing output 8. Supports timing output level signal linkage with other devices, GND+ timing output 9. Time switch machine, custom timing boot song

#### **Product parameters :**