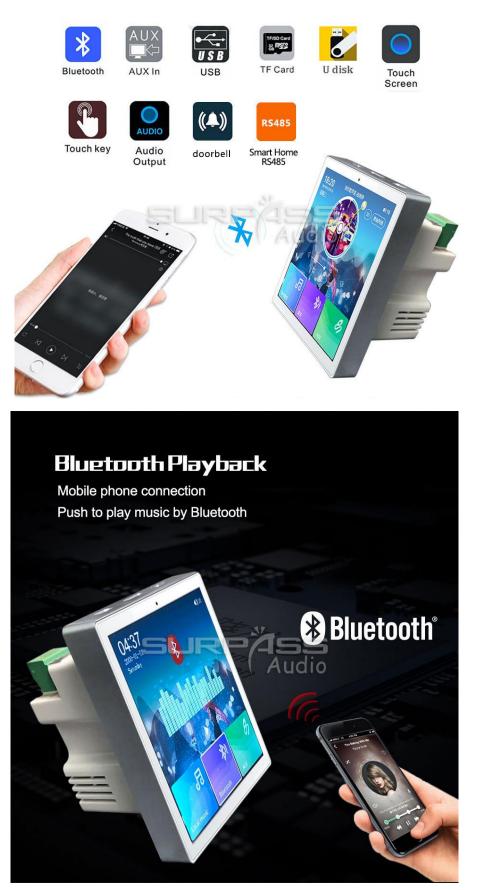

#### Power-off Memory Function

Support U disk/ TF card playback. Support MP3,WAV,WMA,FLAC,APE,DTS, ACC,AC3,OGG and other audio formats.

#### Doorbell function

Tigger the doorbell interface, press the doorbell, the indoor speaker will play the doorbell ringtone, convenient and practical.

## FM Audio

FM radio function and radio storage ability varies from different countries' local situations.