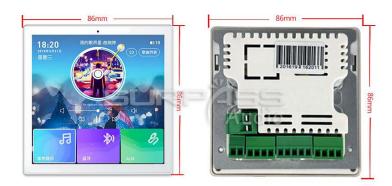

# Smart Home Audio System Music Player 2,4 Channel Wall Amplifier

Smart Home Audio System Music Player 2,4 Channel Wall Amplifier Specifications: Output Power: RMS 2x25W or RMS 4x20W Output Impedance: 4-8Ω T.H.D.: 0.03% Frequency Response: 20Hz-20KHz Audio S/N: 98dB Memory Card: up to 32G Size: 86\*86\*11mm Smart Home Audio System Music Player 2,4 Channel Wall Amplifier Funtions: 1. Timed message: set the time to automatically play the message content 2. Support power on automatically play songs 3. Power-off memory function: remember the state played before the last shutdown 4. Sound function: support ordinary, rock, classical, jazz, pop and other sound effects 5. Support trigger doorbell function, DB+GND 6. Support linkage trigger to play music, GND+ trigger playback 7. Support linkage triggering boot, GND+ trigger playback, expenditure trigger shutdown, GND+ timing output 8. Supports timing output level signal linkage with other devices, GND+ timing output 9. Time switch machine, custom timing boot song

#### **Product parameters :**