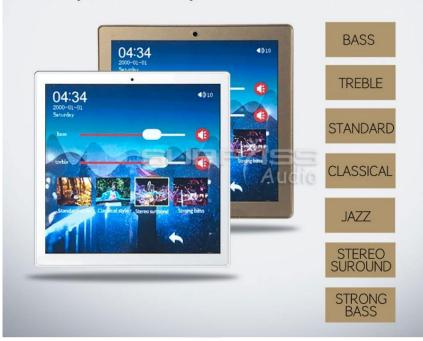

#### Professional Stereo HiFi Sound Adjust

Fabulous sound effects control Follow your mood, Follow your heart