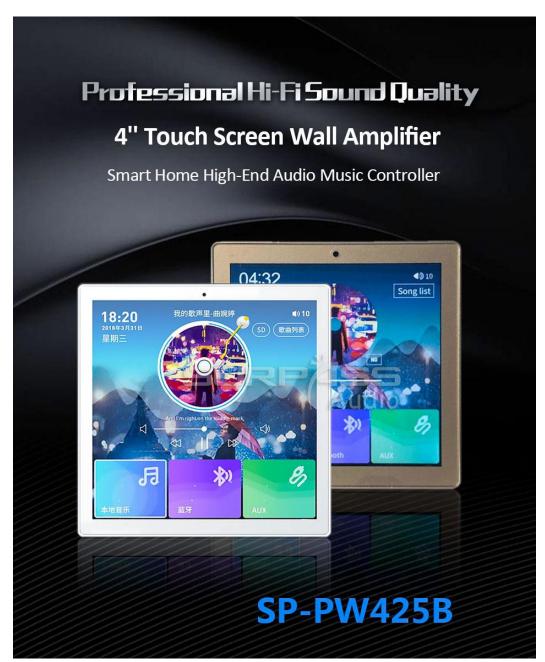

equency Response: 20Hz-20KHz Audio S/N: 98dB Memory Card: up to 32G Size: 86\*86\*11mm Smart Home Audio System Music Player 2,4 Channel Wall Amplifier Funtions: 1. Timed message: set the time to automatically play the message content 2. Support power on automatically play songs 3. Power-off memory function: remember the state played before the last shutdown 4. Sound function: support ordinary, rock, classical, jazz, pop and other sound effects 5. Support trigger doorbell function, DB+GND 6. Support linkage trigger to play music, GND+ trigger playback 7. Support linkage triggering boot, GND+ trigger playback, expenditure trigger shutdown, GND+ timing output 8. Supports timing output level signal linkage with other devices, GND+ timing output 9. Time switch machine, custom timing boot song





### Fabulous Various Functions





#### Power-off Memory Function

Support U disk/ TF card playback. Support MP3,WAV,WMA,FLAC,APE,DTS, ACC,AC3,OGG and other audio formats.







#### Professional Stereo HiFi Sound Adjust

Fabulous sound effects control Follow your mood, Follow your heart



#### Doorbell function

Tigger the doorbell interface, press the doorbell, the indoor speaker will play the doorbell ringtone, convenient and practical.





## FM Audio

FM radio function and radio storage ability varies from different countries' local situations.



### Music ələrm clock















#### Two colors are avsilable



White



Gold

#### **Product parameters :**





# Application



living room

coffee shop



**Beauty Shop** 

office



rest room

gym