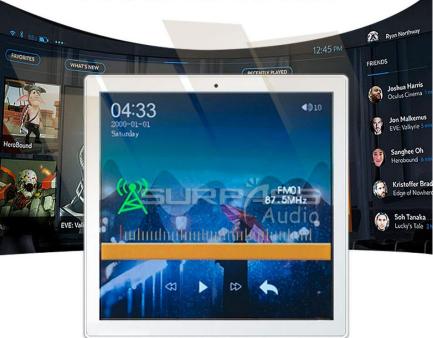

## FM Audio

FM radio function and radio storage ability varies from different countries' local situations.