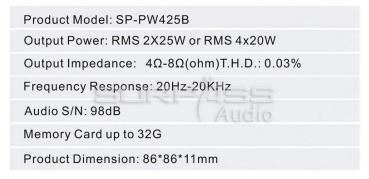

# Smart Home Audio System Music Player 2,4 Channel Wall Amplifier

Smart Home Audio System Music Player 2,4 Channel Wall Amplifier Specifications: Output Power: RMS 2x25W or RMS 4x20W Output Impedance: 4-8Ω T.H.D.: 0.03% Frequency Response: 20Hz-20KHz Audio S/N: 98dB Memory Card: up to 32G Size: 86\*86\*11mm Smart Home Audio System Music Player 2,4 Channel Wall Amplifier Funtions: 1. Timed message: set the time to automatically play the message content 2. Support power on automatically play songs 3. Power-off memory function: remember the state played before the last shutdown 4. Sound function: support ordinary, rock, classical, jazz, pop and other sound effects 5. Support trigger doorbell function, DB+GND 6. Support linkage trigger to play music, GND+ trigger playback 7. Support linkage triggering boot, GND+ trigger playback, expenditure trigger shutdown, GND+ timing output 8. Supports timing output level signal linkage with other devices, GND+ timing output 9. Time switch machine, custom timing boot song

#### **Product parameters :**