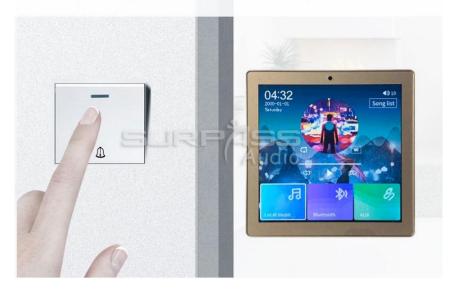

#### Doorbell function

Tigger the doorbell interface, press the doorbell, the indoor speaker will play the doorbell ringtone, convenient and practical.