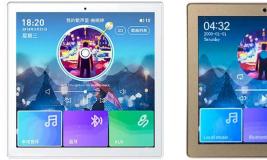

shutdown, GND+ timing output 8. Supports timing output level signal linkage with other devices, GND+ timing output 9. Time switch machine, custom timing boot song





### Fabulous Various Functions





#### Power-off Memory Function

Support U disk/ TF card playback. Support MP3,WAV,WMA,FLAC,APE,DTS, ACC,AC3,OGG and other audio formats.







#### Professional Stereo HiFi Sound Adjust

Fabulous sound effects control Follow your mood, Follow your heart



#### Doorbell function

Tigger the doorbell interface, press the doorbell, the indoor speaker will play the doorbell ringtone, convenient and practical.





## FM Audio

FM radio function and radio storage ability varies from different countries' local situations.



### Music ələrm clock















#### Two colors are avsilable



White



Gold

#### **Product parameters :**





# Application



living room

coffee shop



**Beauty Shop** 

office



rest room

gym