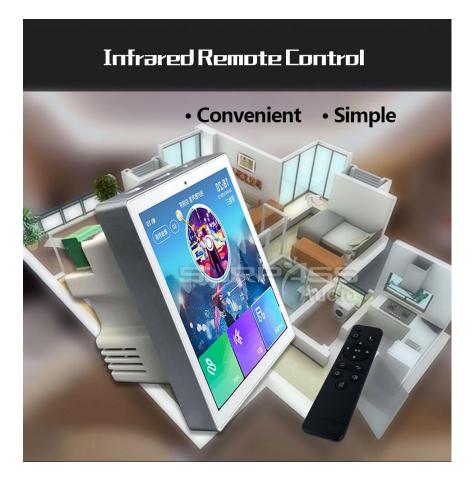

# Smart Home Audio System Music Player 2,4 Channel Wall Amplifier

Smart Home Audio System Music Player 2,4 Channel Wall Amplifier Specifications: Output Power: RMS 2x25W or RMS 4x20W Output Impedance: 4-8Ω T.H.D.: 0.03% Frequency Response: 20Hz-20KHz Audio S/N: 98dB Memory Card: up to 32G Size: 86\*86\*11mm Smart Home Audio System Music Player 2,4 Channel Wall Amplifier Funtions: 1. Timed message: set the time to automatically play the message content 2. Support power on automatically play songs 3. Power-off memory function: remember the state played before the last shutdown 4. Sound function: support ordinary, rock, classical, jazz, pop and other sound effects 5. Support trigger doorbell function, DB+GND 6. Support linkage trigger to play music, GND+ trigger playback 7. Support linkage triggering boot, GND+ trigger playback, expenditure trigger shutdown, GND+ timing output 8. Supports timing output level signal linkage with other devices, GND+ timing output 9. Time switch machine, custom timing boot song

### Fabulous Various Functions