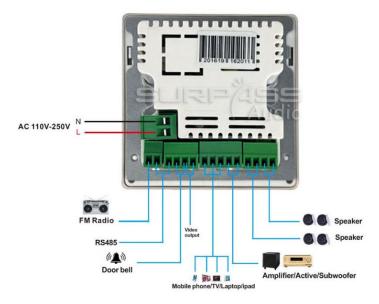

#### Doorbell function

Tigger the doorbell interface, press the doorbell, the indoor speaker will play the doorbell ringtone, convenient and practical.

## FM Audio

FM radio function and radio storage ability varies from different countries' local situations.